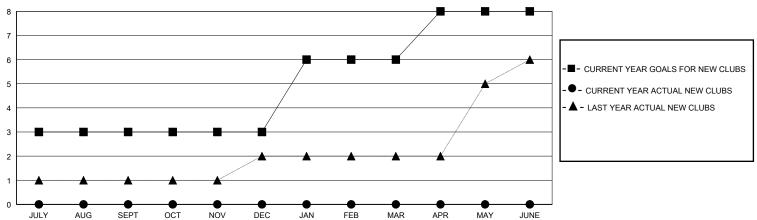

## District 321B2

**GMT**: **LOCATION INDIA GMT CA** 

| CIVIT.                |               | LOC       |               |                       |                         |                         | CIVIT Of C                                         |
|-----------------------|---------------|-----------|---------------|-----------------------|-------------------------|-------------------------|----------------------------------------------------|
| Clubs                 |               |           |               | Members               |                         |                         |                                                    |
| RESULTS FOR 2024-2025 |               |           |               | RESULTS FOR 2024-2025 |                         |                         |                                                    |
| QUARTER               | NEW CLUB GOAL | NEW CLUBS | DROPPED CLUBS | QUARTER MEM           | IBER GROWTH NET<br>GOAL | MEMBER GROWTH<br>ACTUAL | DROPPED<br>MEMBERS ACTUAL<br>(including transfers) |
| JULY/AUG/SEPT         | 3             | 0         | 0             | JULY/AUG/SEPT         | 100                     | 42                      | 25                                                 |
| OCT/NOV/DEC           | 0             | 0         | 0             | OCT/NOV/DEC           | 75                      | 8                       | 3                                                  |
| JAN/FEB/MAR           | 3             | 0         | 0             | JAN/FEB/MAR           | 75                      | 0                       | 0                                                  |
| APR/MAY/JUNE          | 2             | 0         | 0             | APR/MAY/JUNE          | 50                      | 0                       | 0                                                  |

## GOALS AND ACTUAL NEW CLUBS CUMULATIVE