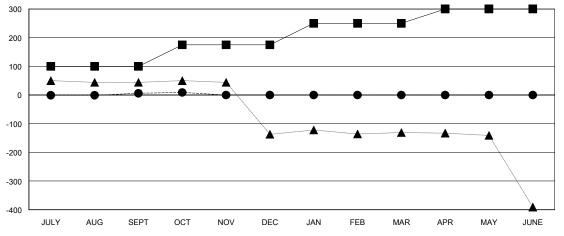

## District 321B2

**GMT**: **LOCATION INDIA GMT CA** 

| CIVIT.                |               | LOC       |               |                       |                         |                         | CIVIT Of C                                         |
|-----------------------|---------------|-----------|---------------|-----------------------|-------------------------|-------------------------|----------------------------------------------------|
| Clubs                 |               |           |               | Members               |                         |                         |                                                    |
| RESULTS FOR 2024-2025 |               |           |               | RESULTS FOR 2024-2025 |                         |                         |                                                    |
| QUARTER               | NEW CLUB GOAL | NEW CLUBS | DROPPED CLUBS | QUARTER MEM           | IBER GROWTH NET<br>GOAL | MEMBER GROWTH<br>ACTUAL | DROPPED<br>MEMBERS ACTUAL<br>(including transfers) |
| JULY/AUG/SEPT         | 3             | 0         | 0             | JULY/AUG/SEPT         | 100                     | 42                      | 25                                                 |
| OCT/NOV/DEC           | 0             | 0         | 0             | OCT/NOV/DEC           | 75                      | 8                       | 3                                                  |
| JAN/FEB/MAR           | 3             | 0         | 0             | JAN/FEB/MAR           | 75                      | 0                       | 0                                                  |
| APR/MAY/JUNE          | 2             | 0         | 0             | APR/MAY/JUNE          | 50                      | 0                       | 0                                                  |

## GOALS AND ACTUAL MEMBERS CUMULATIVE

| ■- | MEMBER     | GROWTH   | NET | GOAL |
|----|------------|----------|-----|------|
| _  | MILINIDLIX | GINOWIII | INL | GOAL |

- MEMBER GROWTH ACTUAL

- LAST YEAR MEMBERSHIP ACTUAL